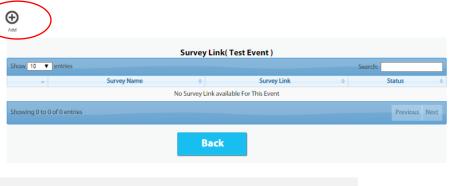

## **Event Help**

#### **Event Management**

| <b>Event Name</b>          | Test Even             | t                     | ¥                     |                 |            |
|----------------------------|-----------------------|-----------------------|-----------------------|-----------------|------------|
| Registration Link :: https | ://www.myleadssite.co | om/purchase_ticket_ne | w.php?event_id=1434   | 009563          |            |
| 1                          |                       |                       | 4                     | 5               | 6          |
| Setup Registration         | Manage Tickets        | Manage Services       | Manage Session        | Advance Options | Event Help |
|                            | Back                  | E                     | vent Help             | ^               |            |
|                            |                       | View Regis            | tered Attendees       |                 |            |
|                            |                       | Send Remind emai      | l to Registered atten | dees            |            |
|                            |                       | Enter                 | Survey Links          |                 |            |
|                            |                       | Social                | media links           |                 |            |
|                            |                       | Prir                  | nt badges             |                 |            |
|                            |                       | Walk-ir               | n Registration        |                 |            |
|                            |                       | Even                  | t Collection          |                 |            |

#### **More Feature**

Send follow up emails to email attendees before few days or a few hours of the event

You can enter prevent and post event survey link