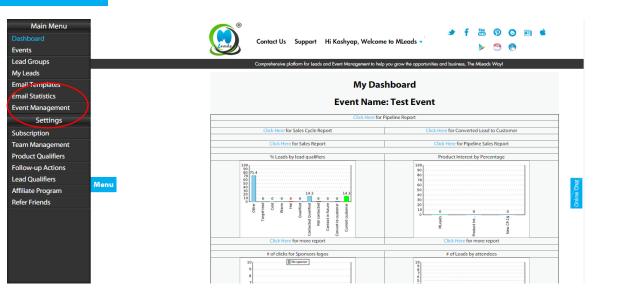

## **Event Management**

#### Step-1

Click on Menu And Then click on Event Management

#### **Event Management**

**Event Name** 

Test Event

Step-2

Select Setup Registration And click on Modify

Registration Link:: https://www.myleadssite.com/purchase\_ticket\_new.php?event\_id=1434009563

2 3 4 5 6