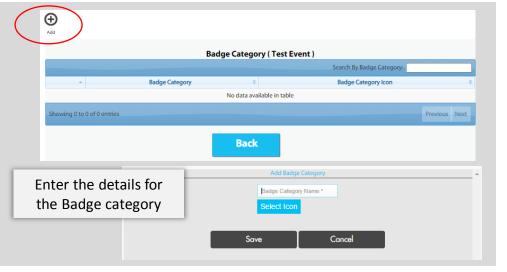

### **Event Management Event Name** Test Event Registration Link:: https://www.myleadssite.com/purchase\_ticket\_new.php?event\_id=1434009563 Setup Registration Manage Tickets Manage Services Manage Session Advance Options Event Help **Advance Options** Back Skip Manage Promo Code Manage Payment Details **Custom Registration fields** Enable Be Social feature Customize Email Message **Event Sponsors** Import Prospective Attendees Send Invite email to Prospective Attendees Customize Badge Category Values Terms and conditions