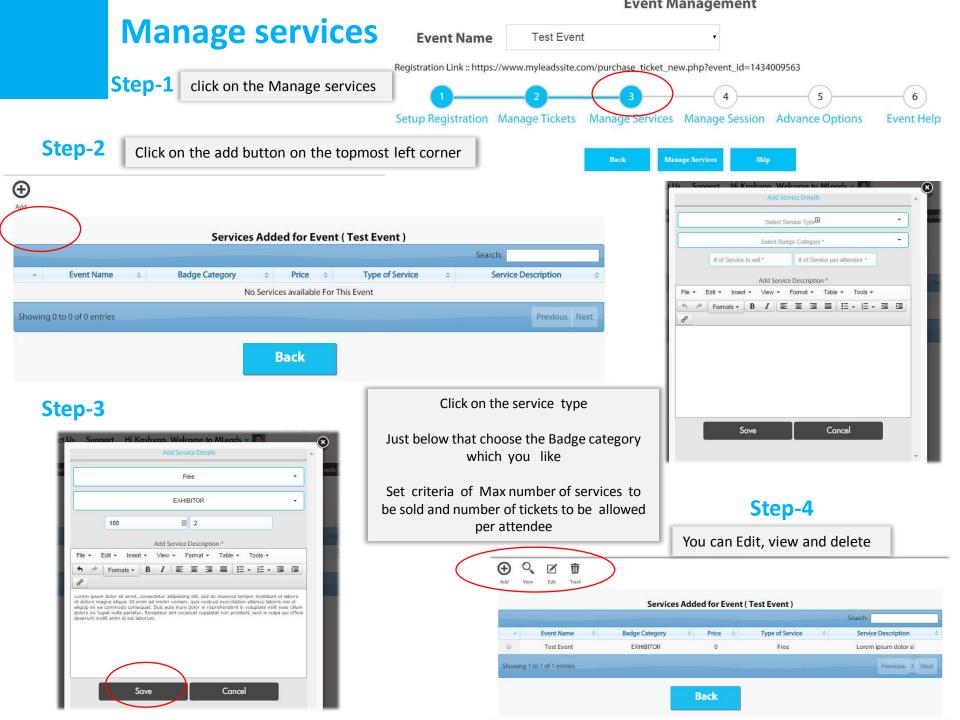

#### **Manage Service**

Service usability via free and paid mode for value added services