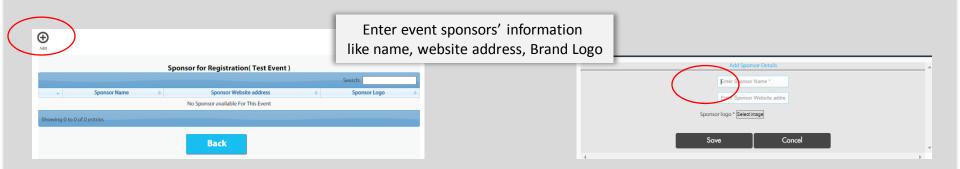

### **Event Management Event Name** Test Event Registration Link:: https://www.myleadssite.com/purchase\_ticket\_new.php?event\_id=1434009563 Setup Registration Manage Tickets Manage Services Manage Session Advance Options Event Help **Advance Options** Back Skip Manage Promo Code Manage Payment Details **Custom Registration fields** Enable Be Social feature Customize Email Message **Event Sponsors** Import Prospective Attendees Send Invite email to Prospective Attendees Customize Badge Category Values Terms and conditions