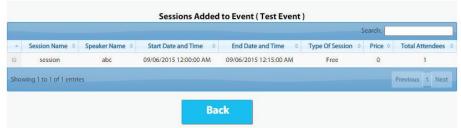

## **Manage Session**

Step-1

click on the Manage Sessions

Step-2

click on the add button on the topmost left corner

Select the service type

Fill up the necessary details which you want to add to your session

Step-3

Click on save

Step-4

You can Edit, view and delete