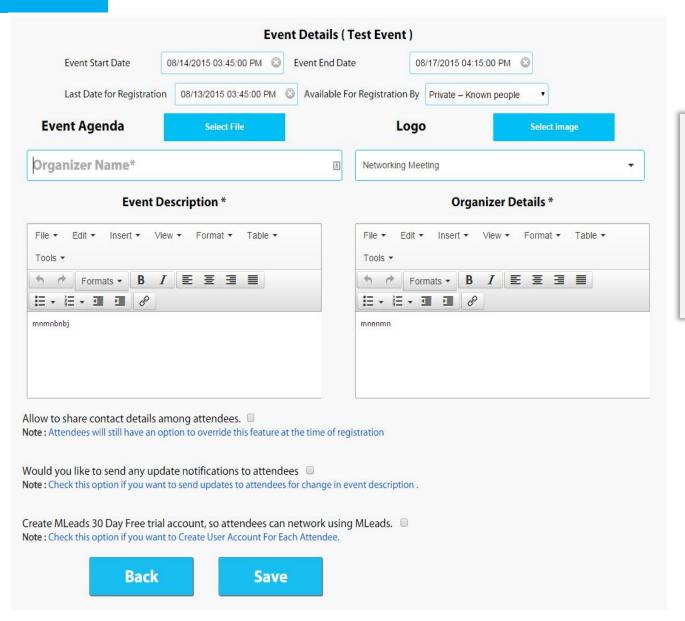

## **Set up Registration**

Fill up information about the event Like

- Event Start Date
- Event End Date
- Last date for Registration
- Event Agenda
- Logo
- Event Description
- Organizer Details Etc.