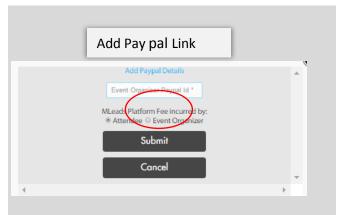

### **Event Management Event Name** Test Event Registration Link:: https://www.myleadssite.com/purchase\_ticket\_new.php?event\_id=1434009563 Setup Registration Manage Tickets Manage Services Manage Session Advance Options Event Help **Advance Options** Back Skip Manage Promo Code Manage Payment Details **Custom Registration fields** Enable Be Social feature Customize Email Message **Event Sponsors** Import Prospective Attendees Send Invite email to Prospective Attendees Customize Badge Category Values Terms and conditions