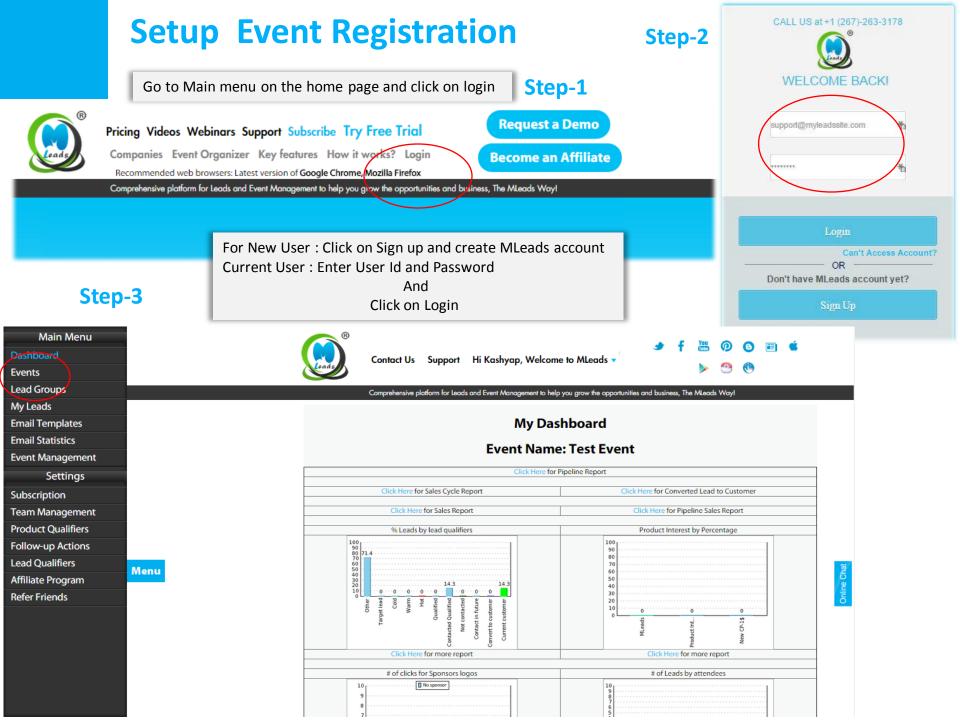

## **Setup Event Registration**

Step-4

You can edit, view, delete in event information by click on button

You can import Leads

| eam I | Member:                           | Filter By Event:                           | ilter event From: To: |                           |
|-------|-----------------------------------|--------------------------------------------|-----------------------|---------------------------|
| Kash  | yap Dave ▼                        | Name, Location                             |                       | Search Clear              |
|       |                                   |                                            | Events                |                           |
|       |                                   |                                            |                       | First oPrevious 1 Nexts L |
|       | Event Name                        | Location                                   | Event Date            |                           |
|       | Test Event                        | Nearest<br>Location                        | 09/06/2015            |                           |
| 0     | Market New York Exp               | Jacob K.<br>Javits<br>Convention<br>Center | 05/21/2015            |                           |
| 0     | Market New Yo <mark>rk</mark> Exp | Jacob K. Javits Convention Center          | 05/21/2015            |                           |

#### **Set up & Modify Registration**

Click the event you like to attend and hit the registration