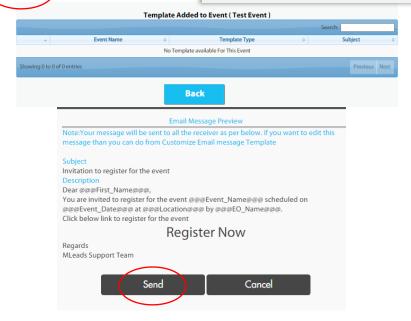

### **Event Management Event Name** Test Event Registration Link:: https://www.myleadssite.com/purchase\_ticket\_new.php?event\_id=1434009563 Setup Registration Manage Tickets Manage Services Manage Session Advance Options Event Help **Advance Options** Back Skip Manage Promo Code Manage Payment Details **Custom Registration fields** Enable Be Social feature Customize Email Message **Event Sponsors** Import Prospective Attendees Send Invite email to Prospective Attendees Customize Badge Category Values Terms and conditions