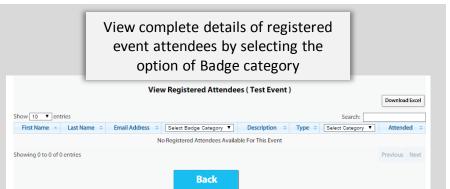

#### **Event Management**

| <b>Event Name</b>          | Test Even             | t                     | ¥                     |                 |            |
|----------------------------|-----------------------|-----------------------|-----------------------|-----------------|------------|
| Registration Link :: https | ://www.myleadssite.co | om/purchase_ticket_ne | w.php?event_id=1434   | 009563          |            |
| 1                          |                       |                       | 4                     | 5               | 6          |
| Setup Registration         | Manage Tickets        | Manage Services       | Manage Session        | Advance Options | Event Help |
|                            | Back                  | E                     | vent Help             | ^               |            |
|                            |                       | View Regis            | tered Attendees       |                 |            |
|                            |                       | Send Remind emai      | l to Registered atten | dees            |            |
|                            |                       | Enter                 | Survey Links          |                 |            |
|                            |                       | Social                | media links           |                 |            |
|                            |                       | Prir                  | nt badges             |                 |            |
|                            |                       | Walk-ir               | n Registration        |                 |            |
|                            |                       | Even                  | t Collection          |                 |            |