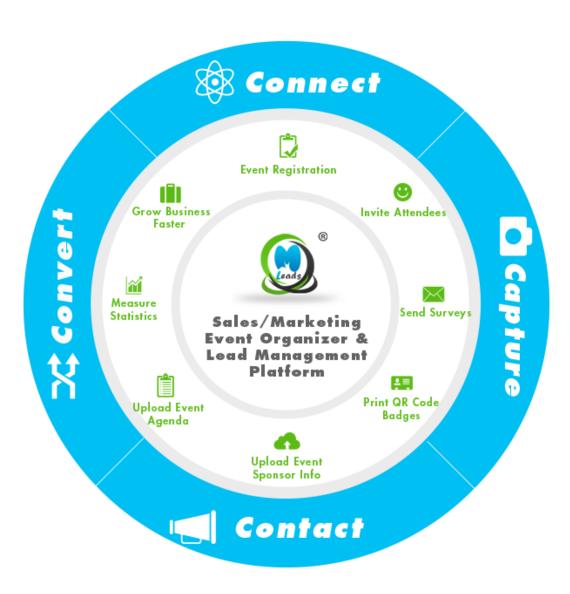

hibitors
- Keep track of registered attendees and event revenue collection

## **Steps for event Setup**



#### **Set up & Modify Registration**

Click the event you like to attend and hit the registration

#### **Manage Service**

Service usability via free and paid mode for value added services

#### **Advance option**

Customize email template, manage promo code, be –social feature, customized Badge categories, import prospective attendees

#### **Manage Tickets**

Ticket generation through free, paid, donation, discount code

#### Manage session

Customized session management with free and paid payment mode

#### **Event Help**

Manage Walk-in Registration, Print Badge, view & export registered attendees and review collection

## **Successful Event**

## **Event Management Cycle**







## **Setup Event Registration**





Step-4

You can edit, view, delete in event information by click on button

You can import Leads

| eam I | Member:                           | Filter By Event:                           | ilter event From: To: |                           |
|-------|-----------------------------------|--------------------------------------------|-----------------------|---------------------------|
| Kash  | yap Dave ▼                        | Name, Location                             |                       | Search Clear              |
|       |                                   |                                            | Events                |                           |
|       |                                   |