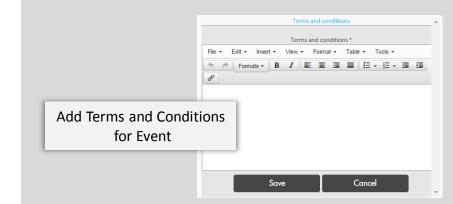

### **Event Management Event Name** Test Event Registration Link:: https://www.myleadssite.com/purchase\_ticket\_new.php?event\_id=1434009563 Setup Registration Manage Tickets Manage Services Manage Session Advance Options Event Help **Advance Options** Back Skip Manage Promo Code Manage Payment Details **Custom Registration fields** Enable Be Social feature Customize Email Message **Event Sponsors** Import Prospective Attendees Send Invite email to Prospective Attendees Customize Badge Category Values Terms and conditions