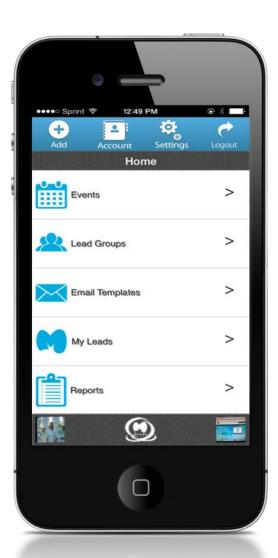

## **MLeads Key feature**

#### **Event management:**

- Do-it-yourself (DIY) event management platform providing features like setup online event registration, invite prospective attendees, upload sponsors and event agenda etc.
- Manage services for exhibitors
- Manage sessions and speakers information, manage social media for the event
- Design and create badges with QR codes
- Ability to define custom registration fields, custom email templates for reminders
- BeSocial<sup>™</sup>proprietary feature which helps attendees in interacting with other attendees of an event posting text and picture messages in real-time
- Use MLeads as an event app and offer it to attendees and exhibitors
- Keep track of registered attendees and event revenue collection