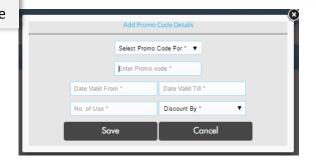

### **Event Management Event Name** Test Event Registration Link:: https://www.myleadssite.com/purchase\_ticket\_new.php?event\_id=1434009563 Setup Registration Manage Tickets Manage Services Manage Session Advance Options Event Help **Advance Options** Back Skip Manage Promo Code Manage Payment Details **Custom Registration fields** Enable Be Social feature Customize Email Message **Event Sponsors** Import Prospective Attendees Send Invite email to Prospective Attendees Customize Badge Category Values Terms and conditions

#### **Advance option**

Customize email template, manage promo code, be –social feature, customized Badge categories, import prospective attendees