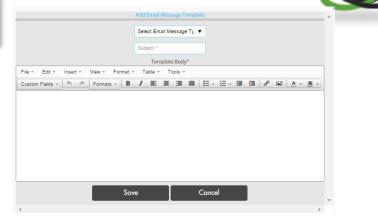

### **Event Management Event Name** Test Event Registration Link:: https://www.myleadssite.com/purchase\_ticket\_new.php?event\_id=1434009563 Setup Registration Manage Tickets Manage Services Manage Session Advance Options Event Help **Advance Options** Back Skip Manage Promo Code Manage Payment Details **Custom Registration fields** Enable Be Social feature Customize Email Message **Event Sponsors** Import Prospective Attendees Send Invite email to Prospective Attendees Customize Badge Category Values Terms and conditions