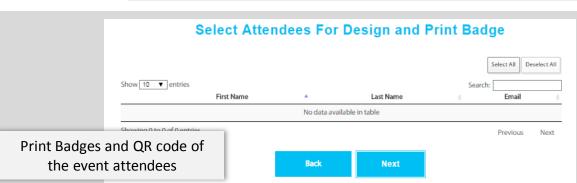

#### **Event management:**

- Do-it-yourself (DIY) event management platform providing features like setup online event registration, invite prospective attendees, upload sponsors and event agenda etc.
- Manage services for exhibitors
- Manage sessions and speakers information, manage social media for the event
- Design and create badges with QR codes
- Ability to define custom registration fields, custom email templates for reminders
- BeSocial<sup>™</sup>proprietary feature which helps attendees in interacting with other attendees of an event posting text and picture messages in real-time
- Use MLeads as an event app and offer it to attendees and exhibitors
- Keep track of registered attendees and event revenue collection

#### **Event Management**

| <b>Event Name</b>          | Test Even             | t                     | ¥                     |                 |            |
|----------------------------|-----------------------|-----------------------|-----------------------|-----------------|------------|
| Registration Link :: https | ://www.myleadssite.co | om/purchase_ticket_ne | w.php?event_id=1434   | 009563          |            |
| 1                          |                       |                       | 4                     | 5               | 6          |
| Setup Registration         | Manage Tickets        | Manage Services       | Manage Session        | Advance Options | Event Help |
|                            | Back                  | E                     | vent Help             | ^               |            |
|                            |                       | View Regis            | tered Attendees       |                 |            |
|                            |                       | Send Remind emai      | l to Registered atten | dees            |            |
|                            |                       | Enter                 | Survey Links          |                 |            |
|                            |                       | Social                | media links           |                 |            |
|                            |                       | Prir                  | nt badges             |                 |            |
|                            |                       | Walk-ir               | n Registration        |                 |            |
|                            |                       | Even                  | t Collection          |                 |            |