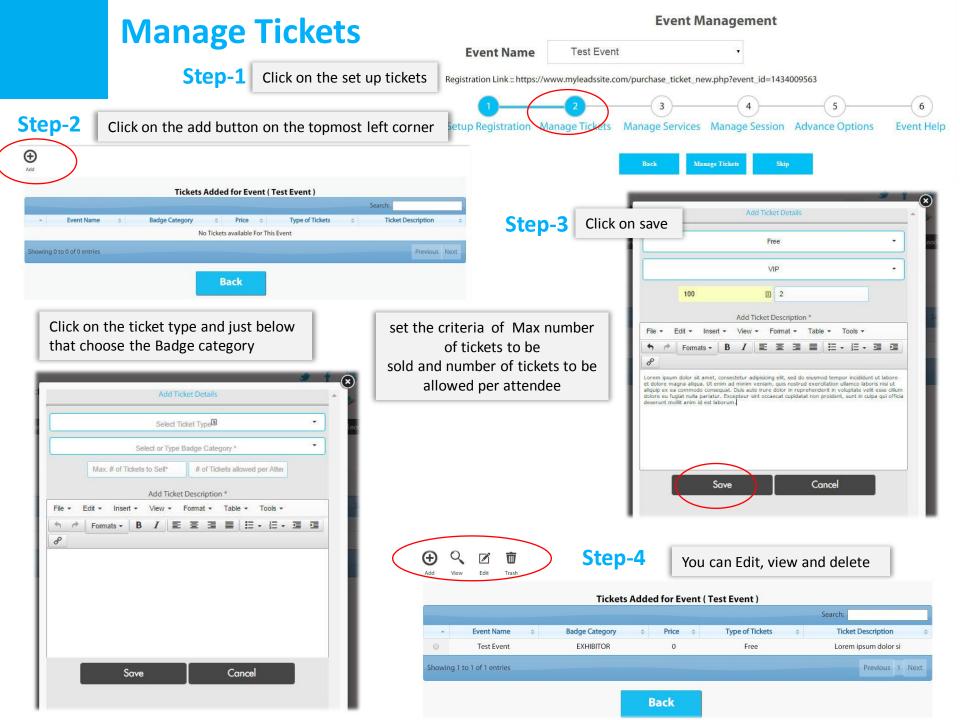

#### **Manage Tickets**

Ticket generation through free, paid, donation, discount code