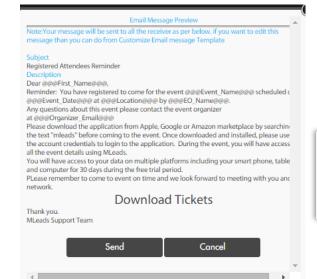

#### **More Feature**

Send follow up emails to email attendees before few days or a few hours of the event

You can enter prevent and post event survey link