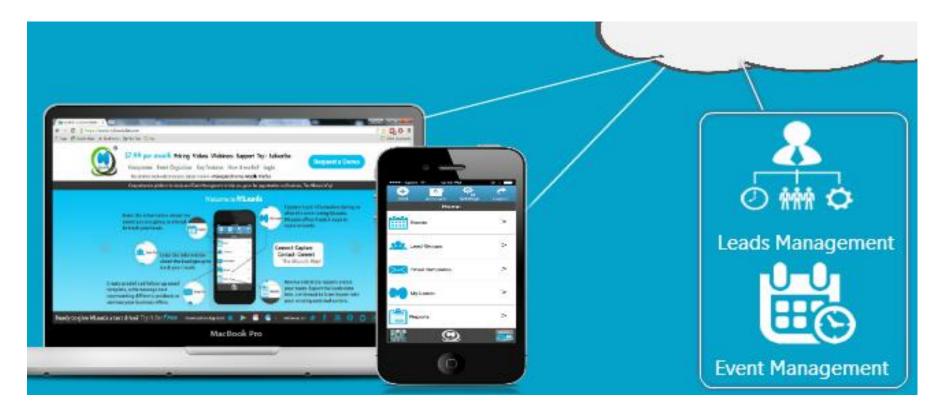

## What is MLeads?

**MLeads** is a one-stop comprehensive platform for lead and event management automation.

MLeads empowers event organizers, meeting planners, networking organizations to have a tool which can help them from the aspects of managing events to provide value-add to attendees, exhibitors and businesses.

MLeads also platform empowers sales and marketing professionals for lead management automation as part of growing opportunities, reducing sales cycles and increase revenue.