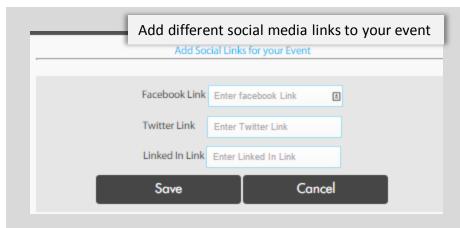

#### **Event Management**

| <b>Event Name</b>          | Test Even             | t                     | ¥                     |                 |            |
|----------------------------|-----------------------|-----------------------|-----------------------|-----------------|------------|
| Registration Link :: https | ://www.myleadssite.co | om/purchase_ticket_ne | w.php?event_id=1434   | 009563          |            |
| 1                          |                       |                       | 4                     | 5               | 6          |
| Setup Registration         | Manage Tickets        | Manage Services       | Manage Session        | Advance Options | Event Help |
|                            | Back                  | E                     | vent Help             | ^               |            |
|                            |                       | View Regis            | tered Attendees       |                 |            |
|                            |                       | Send Remind emai      | l to Registered atten | dees            |            |
|                            |                       | Enter                 | Survey Links          |                 |            |
|                            |                       | Social                | media links           |                 |            |
|                            |                       | Prir                  | nt badges             |                 |            |
|                            |                       | Walk-ir               | n Registration        |                 |            |
|                            |                       | Even                  | t Collection          |                 |            |