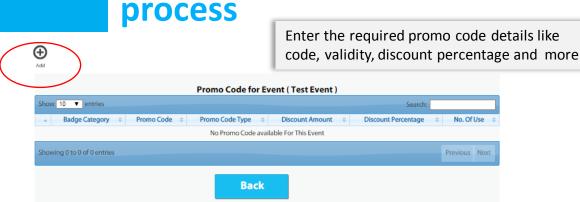

### **Event Management Event Name** Test Event Registration Link:: https://www.myleadssite.com/purchase\_ticket\_new.php?event\_id=1434009563 Setup Registration Manage Tickets Manage Services Manage Session Advance Options Event Help **Advance Options** Back Skip Manage Promo Code Manage Payment Details **Custom Registration fields** Enable Be Social feature Customize Email Message **Event Sponsors** Import Prospective Attendees Send Invite email to Prospective Attendees Customize Badge Category Values Terms and conditions

#### **Advance option**

Customize email template, manage promo code, be –social feature, customized Badge categories, import prospective attendees