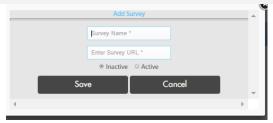

#### **Event Management**

| <b>Event Name</b>          | Test Even             | t                     | ¥                     |                 |            |
|----------------------------|-----------------------|-----------------------|-----------------------|-----------------|------------|
| Registration Link :: https | ://www.myleadssite.co | om/purchase_ticket_ne | w.php?event_id=1434   | 009563          |            |
| 1                          |                       |                       | 4                     | 5               | 6          |
| Setup Registration         | Manage Tickets        | Manage Services       | Manage Session        | Advance Options | Event Help |
|                            | Back                  | E                     | vent Help             | ^               |            |
|                            |                       | View Regis            | tered Attendees       |                 |            |
|                            |                       | Send Remind emai      | l to Registered atten | dees            |            |
|                            |                       | Enter                 | Survey Links          |                 |            |
|                            |                       | Social                | media links           |                 |            |
|                            |                       | Prir                  | nt badges             |                 |            |
|                            |                       | Walk-ir               | n Registration        |                 |            |
|                            |                       | Even                  | t Collection          |                 |            |

#### **More Feature**

Send follow up emails to email attendees before few days or a few hours of the event

You can enter prevent and post event survey link