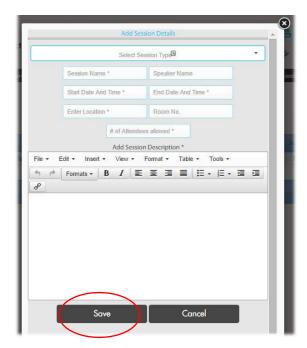

## **Manage Session**

Step-1

click on the Manage Sessions

Step-2

click on the add button on the topmost left corner

Select the service type

Fill up the necessary details which you want to add to your session

Step-3

Click on save

Step-4

You can Edit, view and delete