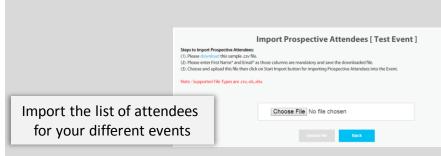

#### **Advance option**

Customize email template, manage promo code, be –social feature, customized Badge categories, import prospective attendees

### **Event Management Event Name** Test Event Registration Link:: https://www.myleadssite.com/purchase\_ticket\_new.php?event\_id=1434009563 Setup Registration Manage Tickets Manage Services Manage Session Advance Options Event Help **Advance Options** Back Skip Manage Promo Code Manage Payment Details **Custom Registration fields** Enable Be Social feature Customize Email Message **Event Sponsors** Import Prospective Attendees Send Invite email to Prospective Attendees Customize Badge Category Values Terms and conditions