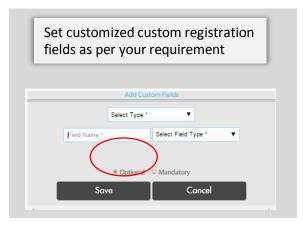

### **Event Management Event Name** Test Event Registration Link:: https://www.myleadssite.com/purchase\_ticket\_new.php?event\_id=1434009563 Setup Registration Manage Tickets Manage Services Manage Session Advance Options Event Help **Advance Options** Back Skip Manage Promo Code Manage Payment Details **Custom Registration fields** Enable Be Social feature Customize Email Message **Event Sponsors** Import Prospective Attendees Send Invite email to Prospective Attendees Customize Badge Category Values Terms and conditions