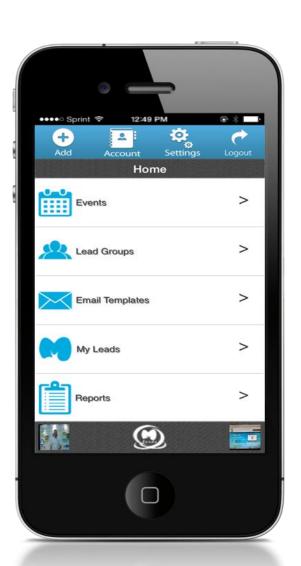

## **MLeads Key feature**

#### **Event management:**

- Do-it-yourself (DIY) event management platform providing features like setup online event registration, invite prospective attendees, upload sponsors and event agenda etc.
- Manage services for exhibitors
- Manage sessions and speakers information, manage social media for the event
- Design and create badges with QR codes
- Ability to define custom registration fields, custom email templates for reminders
- BeSocial<sup>™</sup>proprietary feature which helps attendees in interacting with other attendees of an event posting text and picture messages in real-time
- Use MLeads as an event app and offer it to attendees and exhibitors
- Keep track of registered attendees and event revenue collection