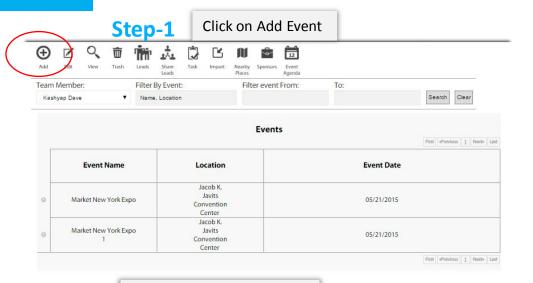

#### Step-2

|                                         | Add Event |
|-----------------------------------------|-----------|
| Event Name*                             | Notes     |
| Location*                               |           |
| City*                                   |           |
| State                                   |           |
| Country                                 |           |
| 09/07/2015                              |           |
| Purpose                                 |           |
| Contact person                          |           |
| Phone                                   |           |
| Select Event Type* ▼                    |           |
| Event Agenda Choose File No file chosen |           |
| Add Back                                |           |