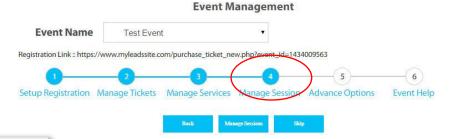

#### **Event Management**

**Event Name** 

Test Event

Step-2

Select Setup Registration And click on Modify

Registration Link:: https://www.myleadssite.com/purchase\_ticket\_new.php?event\_id=1434009563

2 3 4 5 6

Setup Registration Manage Tickets Manage Services Manage Session Advance Options Event Help

Modify

Skip

## **Manage Session**

Step-1

click on the Manage Sessions

Step-2

click on the add button on the topmost left corner

Select the service type

Fill up the necessary details which you want to add to your session