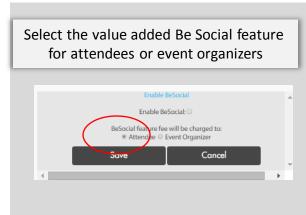

#### **Event management:**

- Do-it-yourself (DIY) event management platform providing features like setup online event registration, invite prospective attendees, upload sponsors and event agenda etc.
- Manage services for exhibitors
- Manage sessions and speakers information, manage social media for the event
- Design and create badges with QR codes
- Ability to define custom registration fields, custom email templates for reminders
- BeSocial<sup>™</sup>proprietary feature which helps attendees in interacting with other attendees of an event posting text and picture messages in real-time
- Use MLeads as an event app and offer it to attendees and exhibitors
- Keep track of registered attendees and event revenue collection

### **Event Management Event Name** Test Event Registration Link:: https://www.myleadssite.com/purchase\_ticket\_new.php?event\_id=1434009563 Setup Registration Manage Tickets Manage Services Manage Session Advance Options Event Help **Advance Options** Back Skip Manage Promo Code Manage Payment Details **Custom Registration fields** Enable Be Social feature Customize Email Message **Event Sponsors** Import Prospective Attendees Send Invite email to Prospective Attendees Customize Badge Category Values Terms and conditions