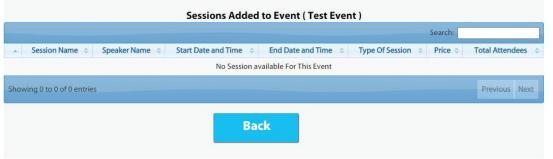

#### Manage session

Customized session management with free and paid payment mode

## **Manage Session**

Step-1

click on the Manage Sessions

Step-2

click on the add button on the topmost left corner

Select the service type

Fill up the necessary details which you want to add to your session

Step-3

Click on save

Step-4

You can Edit, view and delete